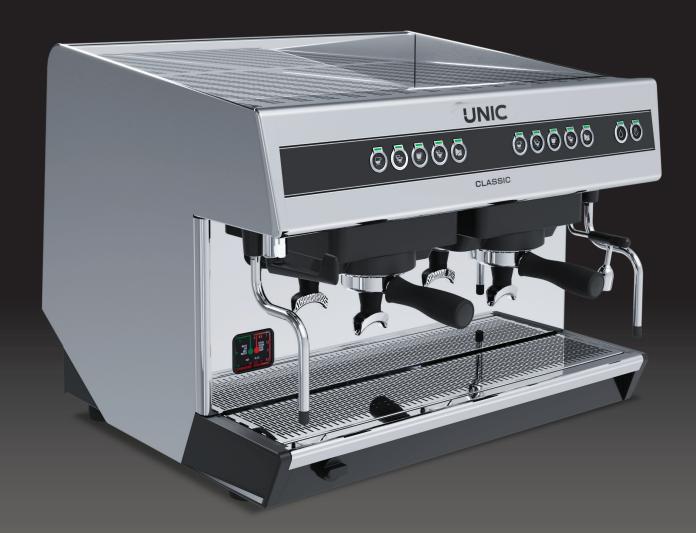

# CLASSIC

Robust and versatile, the CLASSIC e is the traditional 2-group espresso machine par excellence.

Designed and manufactured entirely by UNIC in France, it guarantees consistent quality espresso throughout the entire service.

### ESPRESSO BREWED TO PERFECTION AND EASY EXTRACTION WITH THE CLASSIC e

The CLASSIC e boasts elegant lines underlined by the full stainless-steel front panel equipped with new control buttons. Easy to use and maintain, it is equipped with features that guarantee perfect coffee extraction, consistent quality and high performance during periods of intensive use.

#### A versatile espresso machine

- 4 control buttons with programmable dosages and Start/Stop button for manual control.
- Pre-infusion for short volumes.
- Automated cleaning cycle.
- Standby mode for controlled management of energy consumption.
- Single-phase connection for ease of installation.

#### Equipment for every need

- Two Cool Touch steam wands for easy handling. with no risk of scalding, as well as easy cleaning after use.
- A manually controlled steam outlet with Steamglide, and a second programmable steam outlet.
- A hot water outlet with programmable control.