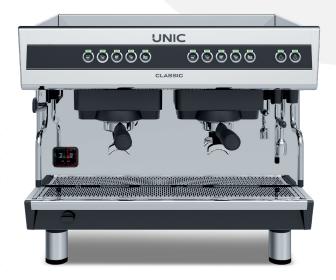

# CLASSIC

Robust and versatile, the CLASSIC e is the traditional 2-group espresso machine par excellence.

Designed and manufactured entirely by UNIC in France, it guarantees consistent quality espresso throughout the entire service.

### ESPRESSO BREWED TO PERFECTION AND EASY EXTRACTION WITH THE CLASSIC e

The CLASSIC e boasts elegant lines underlined by the full stainless-steel front panel equipped with new control buttons. Easy to use and maintain, it is equipped with features that guarantee perfect coffee extraction, consistent quality and high performance during periods of intensive use.

#### A versatile espresso machine

- 4 control buttons with programmable dosages and Start/Stop button for manual control.
- Pre-infusion for short volumes.
- Automated cleaning cycle.
- Standby mode for controlled management of energy consumption.
- Single-phase connection for ease of installation.