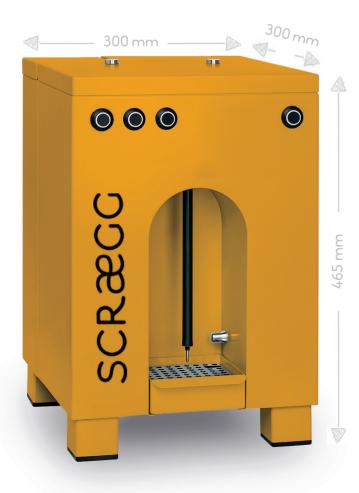

## product data sheet SCRAEGG PRO 1

The Scraegg Pro 1 lets you prepare food such as scrambled egg, porridge, soups, couscous, sauces, pudding in much more in next to no time with our SCRAEGG mixtures. We are permanently extending our range. It can be dispensed in the to-go cup or served on the plate.

## **Specifications**

| Power supply           | 230 V, 50 Hz                 |
|------------------------|------------------------------|
| Cable length           | 1.8 m cold device connector  |
| Power                  | 1800 Watt                    |
| Boiler volume          | 2 litres                     |
| Water tank             | 900 ml, access from above    |
| Product dimensions     | W x D x H 300 x 300 x 465 mm |
| Net weight             | 17 kg                        |
| Weight incl. packaging | 19 kg                        |
| Heating time           | 8 minutes                    |
| Boiler pressure        | 1.5 bar                      |
| Reference pressure     | 1.2 bar                      |